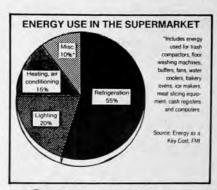

#### Hy-Save reduces supermarket energy costs

Some AFD members are finding they don't have to freeze their assets in order to chill their goods anymore. Those members are running their refrigeration systems in new, economical ways.

Michigan's average temperature is about 48 degrees, yet many refrigeration compressors run at full capacity—as if it were summer 12 months out of the year.

One new product, Hy-Save,

distributed in Michigan by Market Mechanical in Troy, takes advantage of the state's cold weather to help relieve retailers of their three biggest refrigeration concerns: energy costs, maintenance costs and refrigerant loss.

First, it reduces energy costs because it doesn't work hard when it doesn't need to. The nine months of the year in Michigan when it is cold, Hy-Save adjusts itself accordingly.

"Compressors are operating over capacity for nine months out of the year," explains Market Mechanical's president Miles Carney. "Hy-Save takes advantage of Michigan's lower temperatures by allowing us to safely lower compressor head pressure."

Because Hy-Save reduces run time and lowers compressor head pressure and vibrations, wear and tear is reduced, and therefore, maintenance costs drop significantly.

Less vibration also leads to less refrigerant loss—a plus in today's ecology-minded society.

Newly opened grocery stores are now equipped with energy-saving features similar to Hy-Save's. But according to Carney, hundreds of stores with older equipment are still wasting energy and money, Hy-Save is a retro-fit product especially designed to work with existing refrigeration systems.

Carney is quick to point out that Hy-Save does not pretend to be a magic device, but was developed from sound refrigeration engineering principles researched for years.

The resulting technology, says Carney, saves retailers about 25% in energy costs. So far, more than 25 customers have taken advantage of Market Mechanical's product with over 200 Hy-Save devices. Customers can expect Hy-Save to pay for itself within 12 to 24 months, Carney says.